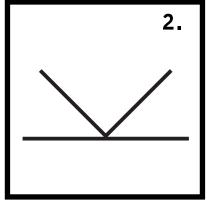

2. Standard Shell-Clad corner adaptor

6. External corner (90°) assembly

9. Floating corner X assembly

WARNING: Shell-Clad is designed to attach graphics and similar lightweight materials to a shell scheme. Do not attempt to hang heavy objects with Shell-Clad.