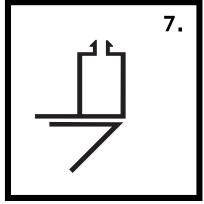

3. Short end Shell-Clad clip

7. Non-return corner assembly

NOTE: Stand attachment 4 is not shown as it isn't used as an individual component.