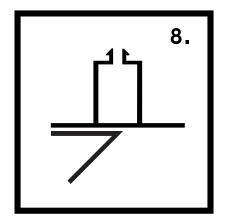

## SHELL-CLAD STAND ATTACHMENTS

Please refer to your Shell-Clad installation instructions for the positioning of these components.

1. Standard Shell-Clad clip

5. Internal corner (90°) assembly

8. Diagonal corner (135°) assembly