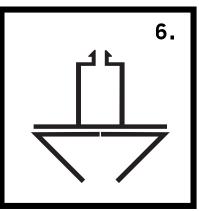

## SHELL-CLAD STAND ATTACHMENTS

Please refer to your Shell-Clad installation instructions for the positioning of these components.

1. Standard Shell-Clad clip

5. Internal corner (90°) assembly

8. Diagonal corner (135°) assembly

2. Standard Shell-Clad corner adaptor

6. External corner (90°) assembly

9. Floating corner X assembly

WARNING: Shell-Clad is designed to attach graphics and similar lightweight materials to a shell scheme. Do not attempt to hang heavy objects with Shell-Clad.