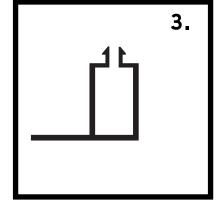

3. Short end Shell-Clad clip

7. Non-return corner assembly

NOTE: Stand attachment 4 is not shown as it isn't used as an individual component.