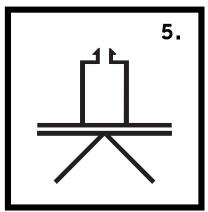

## SHELL-CLAD STAND ATTACHMENTS

Please refer to your Shell-Clad installation instructions for the positioning of these components.

1. Standard Shell-Clad clip

5. Internal corner (90°) assembly

8. Diagonal corner (135°) assembly