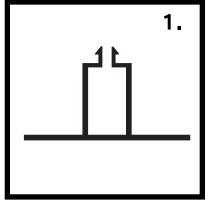

## SHELL-CLAD STAND ATTACHMENTS

Please refer to your Shell-Clad installation instructions for the positioning of these components.

1. Standard Shell-Clad clip

5. Internal corner (90°) assembly

8. Diagonal corner (135°) assembly