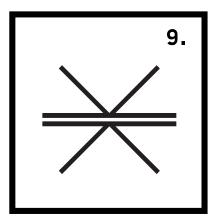

2. Standard Shell-Clad corner adaptor

6. External corner (90°) assembly

9. Floating corner X assembly

WARNING: Shell-Clad is designed to attach graphics and similar lightweight materials to a shell scheme. Do not attempt to hang heavy objects with Shell-Clad.